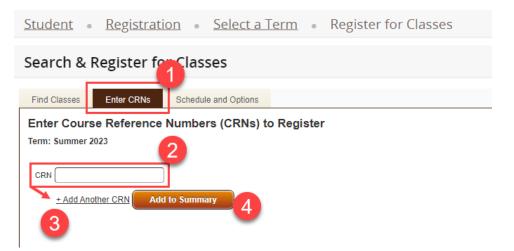

| Select a Term to V | iew |   |
|--------------------|-----|---|
| Summer 2024        |     | • |
| Continue           |     |   |

d. Enter the 5 digit CRN number from the course list found on the CCN website for the course that you wish to register for. Remember that your placement assessment scores will need to meet the prerequisite requirements for the class you

wish to register for. The system will not let you register for a class unless you meet the prerequisites.

| Student • Registration • Select a Term • Register for Classes                                                   |
|-----------------------------------------------------------------------------------------------------------------|
| Search & Register for Classes                                                                                   |
| Find Classes Enter CRNs Schedule and Options                                                                    |
|                                                                                                                 |
| Enter Course Reference Numbers (CRNs) to Register Term: Summer 2023 CRN 18428 Intermediate Algebra MTH 095. 002 |