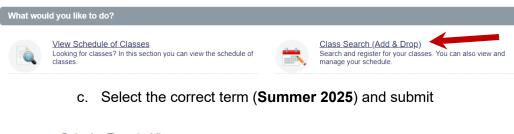

The column off to the right will be how you will navigate to complete registration.

- a. Click on Registration
- b. Click on Class search (Add & Drop)

| Registration              |
|---------------------------|
| Registration status       |
| Class search (Add & Drop) |
| Placement test scores     |
| Active registrations      |
| Registration history      |
| Term                      |
| Account                   |
| Grades & transcripts      |
| Personal information      |